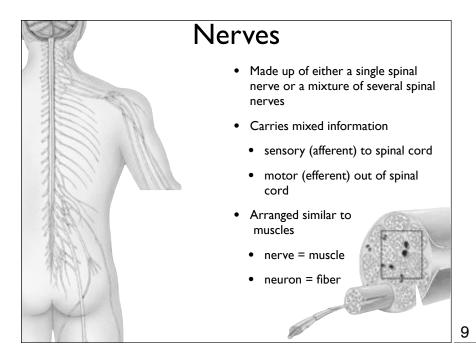

|
|      |  |  |  |

3

#### Spinal Canal



• Spinal cord travels through the





| <br> |
|------|
|      |
|      |
|      |
|      |
|      |
|      |
|      |
|      |
|      |
|      |
|      |
|      |
|      |
|      |
|      |
|      |
|      |
|      |
|      |
|      |
|      |
|      |



### End of Spinal Cord

- Conus Medullaris
  - spinal cord ends here
  - at about L2
  - spinal cord does not extend through the whole spinal canal
- Cauda Equina
  - the spinal nerves that extend past the conus medullaris

|  | _ |
|--|---|
|  |   |
|  |   |
|  |   |
|  |   |
|  |   |
|  |   |
|  |   |
|  | _ |
|  |   |
|  |   |
|  |   |
|  |   |
|  | _ |
|  |   |
|  |   |
|  |   |
|  |   |
|  | _ |
|  |   |
|  |   |
|  |   |
|  |   |
|  |   |
|  |   |
|  |   |
|  | _ |
|  |   |

5