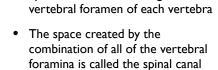

#### Spinal Canal

• Spinal cord travels through the

| <br> |
|------|
|      |
|      |
|      |
|      |
|      |
|      |
|      |
|      |
|      |
|      |
|      |
|      |
|      |
|      |
|      |
|      |
|      |
|      |
|      |
|      |
|      |
|      |