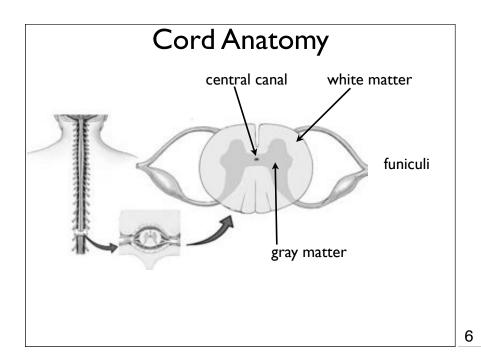

## Spinal Cord

- Extension of the brain stem
- cervical, thoracic, lumbar and sacral
- 31 pairs of spinal nerves exit off of the cord
  - cervical, thoracic, lumbar, sacral and coccygeal segments
- Serves as a sensory and motor connection between the brain and spinal cord
  - some integration (reflexes)