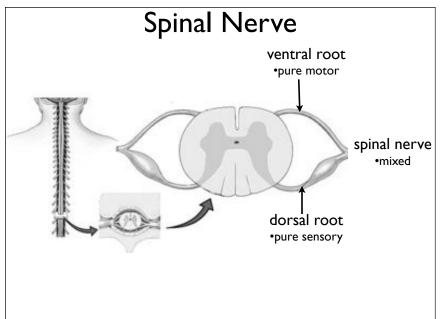

## Spinal Cord

- Extension of the brain stem
- cervical, thoracic, lumbar and sacral
- 31 pairs of spinal nerves exit off of the cord
  - cervical, thoracic, lumbar, sacral and coccygeal segments
- Serves as a sensory and motor connection between the brain and spinal cord
  - some integration (reflexes)