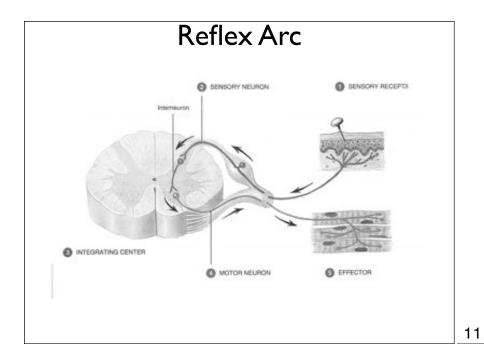

|      |  |  |  |

3

#### Spinal Canal



• Spinal cord travels through the





| <br> |
|------|
|      |
|      |
|      |
|      |
|      |
|      |
|      |
|      |
|      |
|      |
|      |
|      |
|      |
|      |
|      |
|      |
|      |
|      |
|      |
|      |
|      |
|      |



### End of Spinal Cord

- Conus Medullaris
  - spinal cord ends here
  - at about L2
  - spinal cord does not extend through the whole spinal canal
- Cauda Equina
  - the spinal nerves that extend past the conus medullaris

|  | _ |
|--|---|
|  |   |
|  |   |
|  |   |
|  |   |
|  |   |
|  |   |
|  |   |
|  | _ |
|  |   |
|  |   |
|  |   |
|  |   |
|  | _ |
|  |   |
|  |   |
|  |   |
|  |   |
|  | _ |
|  |   |
|  |   |
|  |   |
|  |   |
|  |   |
|  |   |
|  |   |
|  | _ |
|  |   |

5