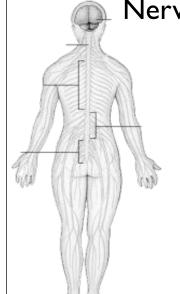

# Nervous System

- Central Nervous System (CNS)
  - brain and spinal cord
  - integration
- Peripheral Nervous System (PNS)
  - all nervous tissue outside the CNS
    - nerves
    - sensory receptors

## Spinal Cord

- Extension of the brain stem
- cervical, thoracic, lumbar and sacral
- 31 pairs of spinal nerves exit off of the cord
  - cervical, thoracic, lumbar, sacral and coccygeal segments
- Serves as a sensory and motor connection between the brain and spinal cord
  - some integration (reflexes)