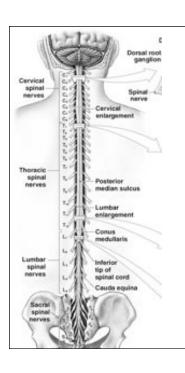

## Spinal Cord

- Extension of the brain stem
- cervical, thoracic, lumbar and sacral
- 31 pairs of spinal nerves exit off of the cord
  - cervical, thoracic, lumbar, sacral and coccygeal segments
- Serves as a sensory and motor connection between the brain and spinal cord
  - some integration (reflexes)

### End of Spinal Cord

- Conus Medullaris
  - spinal cord ends here
  - at about L2
  - spinal cord does not extend through the whole spinal canal
- Cauda Equina
  - the spinal nerves that extend past the conus medullaris