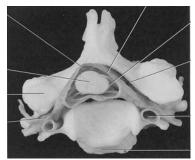

#### Spinal Canal

• Spinal cord travels through the

| <br> |
|------|
|      |
|      |
|      |
|      |
|      |
|      |
|      |
|      |
|      |
|      |
|      |
|      |
|      |
|      |
|      |
|      |
|      |
|      |
|      |
|      |
|      |
|      |