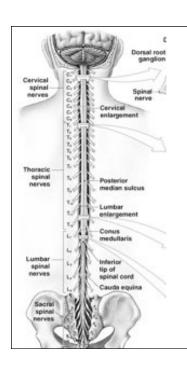

## Spinal Cord

- Extension of the brain stem
- cervical, thoracic, lumbar and sacral
- 31 pairs of spinal nerves exit off of the cord
  - cervical, thoracic, lumbar, sacral and coccygeal segments
- Serves as a sensory and motor connection between the brain and spinal cord
  - some integration (reflexes)

### End of Spinal Cord

- Conus Medullaris
  - spinal cord ends here
  - at about L2
  - spinal cord does not extend through the whole spinal canal
- Cauda Equina
  - the spinal nerves that extend past the conus medullaris