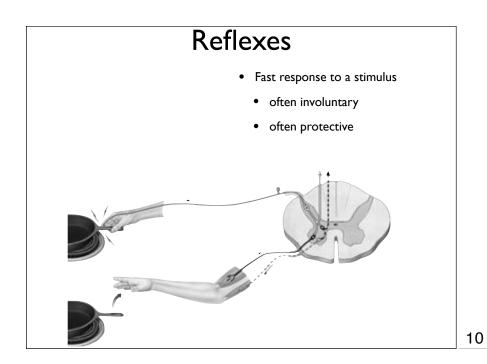

|
|      |  |  |  |

3

#### Spinal Canal



• Spinal cord travels through the





| <br> |
|------|
|      |
|      |
|      |
|      |
|      |
|      |
|      |
|      |
|      |
|      |
|      |
|      |
|      |
|      |
|      |
|      |
|      |
|      |
|      |
|      |
|      |
|      |



### End of Spinal Cord

- Conus Medullaris
  - spinal cord ends here
  - at about L2
  - spinal cord does not extend through the whole spinal canal
- Cauda Equina
  - the spinal nerves that extend past the conus medullaris

|  | _ |
|--|---|
|  |   |
|  |   |
|  |   |
|  |   |
|  |   |
|  |   |
|  |   |
|  | _ |
|  |   |
|  |   |
|  |   |
|  |   |
|  | _ |
|  |   |
|  |   |
|  |   |
|  |   |
|  | _ |
|  |   |
|  |   |
|  |   |
|  |   |
|  |   |
|  |   |
|  |   |
|  | _ |
|  |   |

5